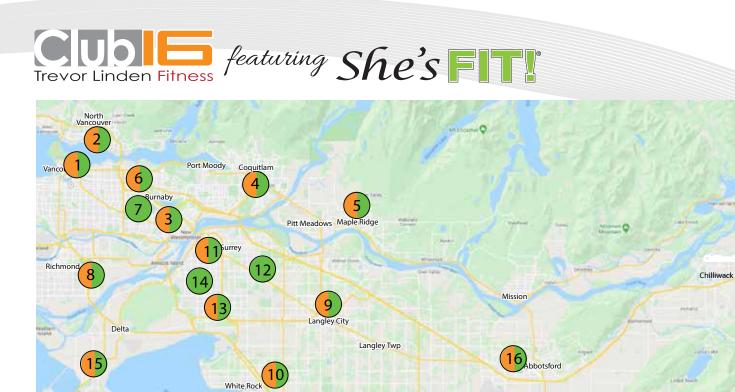

## **16 Convenient Locations and counting!**

Co-location of CLUB16 and She's FIT!

Independent She's FIT! location

- Burrard Landing (1)50 - 1055 Canada Place, Vancouver 130 - 1100 Lonsdale Avenue, (2) North Vancouver Highgate Village (3) 300 - 7155 Kingsway, Burnaby Eagle Ridge Place (4)2635 Barnet Hwy, Coguitlam (5)101-22420 Dewdney Trunk Rd, Maple Ridge 4199 Lougheed Highway, (6)Burnaby (7)M35 - 4277 Kingsway Street, Burnaby 8 10251 St Edwards Drive, Richmond 20175 Langley Bypass, (9) Langley (10) 135 - 16050 24 Avenue, Surrev (11)Central City Shopping Centre 3400 - 10153 King George Blvd, Surrey (12)104 - 15355 Fraser Highway, Surrev
  - (13) 6899A King George Boulevard, Surrey
  - (14) 190 8087 120 Street, North Delta
  - 15 Tsawwassen Commons Shopping Centre, 4949 Canoe Pass Way, Delta
  - (16) 32560 Simon Avenue,
  - 9 Abbotsford